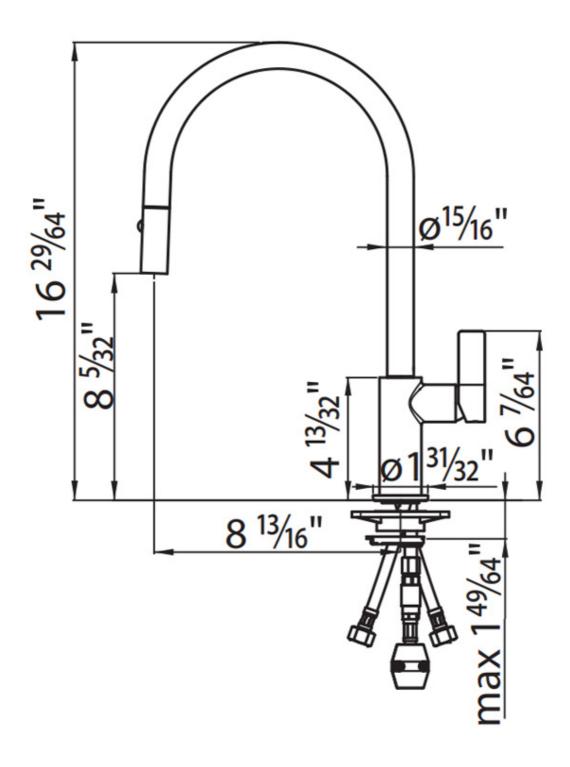

## **DETAILS**

| Material              | Brass                 |
|-----------------------|-----------------------|
| Texture               | Polished              |
| Finish                | PVD                   |
| Coloring              | Copper                |
| Cartrigde             | With ceramic discs    |
| Rotating angle        | 180°                  |
| Mixer hole            | Ø1 <sup>3/8</sup> "   |
| Max worktop thickness | ] 49/64"              |
| Max flowrate          | 1.75 GPM (6,6 Lt/Min) |

## **TECHNICAL DATA**