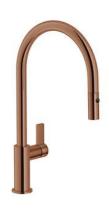

## **Faucet Capri Copper**

**Faucets** 

Code: 8467 805

Single lever mixer tap with rotating barrel and extractable shower head

## **DETAILS**

| Material              | Brass                 |
|-----------------------|-----------------------|
| Texture               | Polished              |
| Finish                | PVD                   |
| Coloring              | Copper                |
| Cartrigde             | With ceramic discs    |
| Rotating angle        | 180°                  |
| Mixer hole            | Ø1 <sup>3/8</sup> "   |
| Max worktop thickness | ] 49/64"              |
| Max flowrate          | 1.75 GPM (6,6 Lt/Min) |

| Mixer type                 | Single lever faucet with rotating barrel and extractable double jet shower                                                                                                                                                                                                                                                                  |
|----------------------------|---------------------------------------------------------------------------------------------------------------------------------------------------------------------------------------------------------------------------------------------------------------------------------------------------------------------------------------------|
| Notes:                     | Strengthening plate included                                                                                                                                                                                                                                                                                                                |
| FEATURES                   |                                                                                                                                                                                                                                                                                                                                             |
| COPPER                     | The Copper finish is obtained by treating steel with a physical process called PVD (Phisical Vacuum Deposition) which deposits particles of noble metals on the surface. The result is a unique and refined aesthetic effect, and an improvement of the mechanical properties of the steel which is more resistant to impact and scratches. |
| Rotating angle             | All the taps have a wide angle of rotation. Some models even permit a full 360° rotation.                                                                                                                                                                                                                                                   |
| Strenghtening plate        | Foster's mixer taps are equipped with the strenghtening plate that offers perfect stability on any sink.                                                                                                                                                                                                                                    |
| Double jet (flow and rain) | Several models are equipped with a switch to easily change the flow from continuous to shower.                                                                                                                                                                                                                                              |